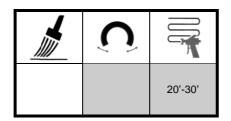

#### REMARKS

Clean and degrease the part to be treated. Brush on with smooth continuous strokes, always in the same direction. Do not re-touch more than 3 minutes after application. It is recommended to overpaint approximately at 1 or 2 hours minimum if oven dried, to avoid solvent popping.