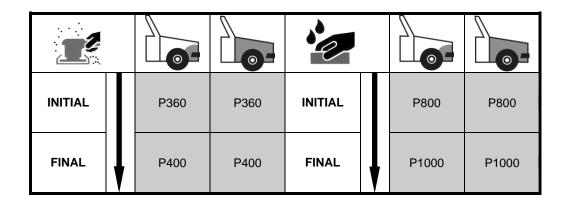

------|----------|---|-------|-----------|------------|--------------|-------|-----------|
|         | P150-240 |   | 1     | √         | √          | 7            | 4     | 7         |
|         | DA93     |   | 1     | 1         | 1          | 1            | 1     | 1         |

#### **MIXING RATIO**

# APPLICATION METHOD

| Isofiller<br>1k | A + C               |
|-----------------|---------------------|
| SO72            | 100:10-50<br>volume |

|               | mm mm   | bar   | cm    |         | <u>/</u> †/†/ |
|---------------|---------|-------|-------|---------|---------------|
| <b>≯</b> II(€ | 1,5-1,7 | 3-3,5 | 15-20 | 2 coats | 5'<br>20°C    |
| <b>≯JI</b>    |         | 2     | 10    |         |               |

VERSION: 160330 Page: 2/2

# **DRYING TIMES**



## **SANDING**



# **REMARKS**

It must be sanded before recoating.

Recoatable with 2k finishes and primers. It can't be recoated with basecoat finishes.

## **EQUIPMENT CLEANING**

Use a cleaning thinner before the pot life has expired.

# **SAFETY**

Follow instructions of product label. For more information check the Safety Data Sheet. Compliant with the National Statutory Regulation for Health and Safety at Work and Waste Disposal.

#### **STORAGE**

Store the product in a ventilated place far from direct exposure to sunlight. Keep between  $+5^{\circ}$ C and  $+30^{\circ}$ C.

#### **GUARANTEE**

In unopened original packaging, one year from manufacturing date.

For any technical information contact with our Customer Attention Service or our Technical Department. ROBERLO SA declines any responsibil