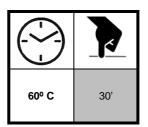

#### **DRYING TIMES**

 Maximum physical-chemical resistance is obtained after drying at room temperature for 15 days or 7 days when oven dried.