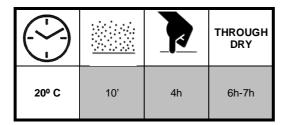

#### **DRYING TIMES**

 Maximum physical-chemical resistance is obtained after drying at room temperature for 15 days or 7 days when oven dried.